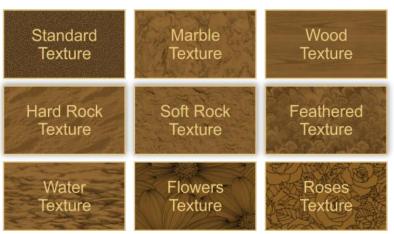

#### **Plaque Background and Border Options**

All plaques come with a standard border, standard brown background colour and standard background texture (see below).

#### **Background Options** (cost to change colour is \$32, cost to change texture is \$32)

Additional lines \$25 each

Motif/logo/emblem \$32 small, \$47 large, \$47 3D

Colour (per colour) \$32

Plaque recondition \$175