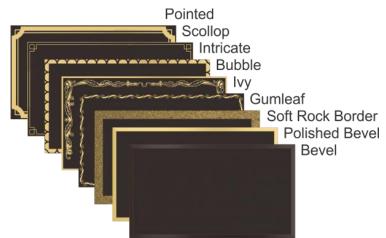

57
Ph: (03) 9716 2619
info@yanyeancemetery.com.au
www.yanyeancemetery.com.au

### Plaques (GST inc.)

Large Plaque (356mm x 178mm)

- includes 6 lines \$625



Small Plaque (203mm x 178mm)

- includes 8 lines \$330



Book base & page (356mm x 178mm) includes 6 lines \$720

• Second page \$370



Large Single Book Plaque (356mm x 178mm)

- includes 6 lines \$650

## Additionals (GST inc.)

Photo Oval (5x7cm, 6x8cm or 7x9cm) \$240



5x7cm oval



6x8cm oval



7x9cm oval

Photo Rectangle (5x7cm, 6x8cm or 7x9cm) \$265



5x7cm rectangle



6x8cm rectangle



7x9cm rectangle

#### **Plaque Background and Border Options**

All plaques come with a standard border, standard brown background colour and standard background texture (see below).

#### Plaque Borders (cost to change border \$32)





#### **Background Options** (cost to change colour is \$32, cost to change texture is \$32)





Additional lines \$25 each

Motif/logo/emblem \$32 small, \$47 large, \$47 3D

Colour (per colour) \$32

Plaque recondition \$175

If you wish to make an enquiry or place and order for a plaque you can contact us via:

Phone: (03) 9716 2619

Email: info@yanyeancemetery.com.au