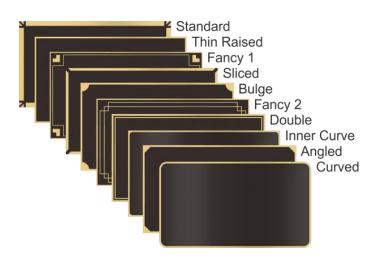

3757
Ph: (03) 9716 2619
info@yanyeancemetery.com.au
www.yanyeancemetery.com.au

### Plaques (GST inc.)

Large Plaque (356mm x 178mm)

- includes 6 lines \$625



Small Plaque (203mm x 178mm)

- includes 8 lines \$330



Book base & page (356mm x 178mm) includes 6 lines \$720

• Second page \$370



Large Single Book Plaque (356mm x 178mm)

- includes 6 lines \$650

## Additionals (GST inc.)

Photo Oval (5x7cm, 6x8cm or 7x9cm) \$240



5x7cm oval



6x8cm oval



7x9cm oval

Photo Rectangle (5x7cm, 6x8cm or 7x9cm) \$265



5x7cm rectangle



6x8cm rectangle



7x9cm rectangle

#### **Plaque Background and Border Options**

All plaques come with a standard border, standard brown background colour and standard background texture (see below).

#### Plaque Borders (cost to change border \$32)





#### **Background Options** (cost to change colour is \$32, cost to change texture is \$32)





Additional lines \$25 each

Motif/logo/emblem \$32 small, \$47 large, \$47 3D

Colour (per colour) \$32

Plaque recondition \$175

If you wish to make an enquiry or place and order for a plaque you can contact us via:

Phone: (03) 9716 2619

Email: info@yanyeancemetery.com.au