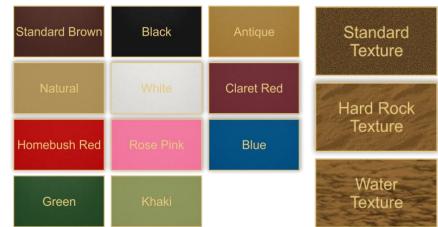

#### **Plaque Background and Border Options**

All plaques come with a standard border, standard brown background colour and standard background texture (see below).

#### **Background Options** (cost to change colour is \$32, cost to change texture is \$32)

Additional lines \$25 each

Motif/logo/emblem \$32 small, \$47 large, \$47 3D

Colour (per colour) \$32

Plaque recondition \$175