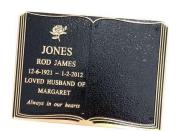

### Plaques (GST inc.)

Large Plaque (356mm x 178mm)

- includes 6 lines \$625

Small Plaque (203mm x 178mm)

- includes 8 lines \$330

Book base & page (356mm x 178mm) includes 6 lines \$720

• Second page \$370

Large Single Book Plaque (356mm x 178mm)

- includes 6 lines \$650