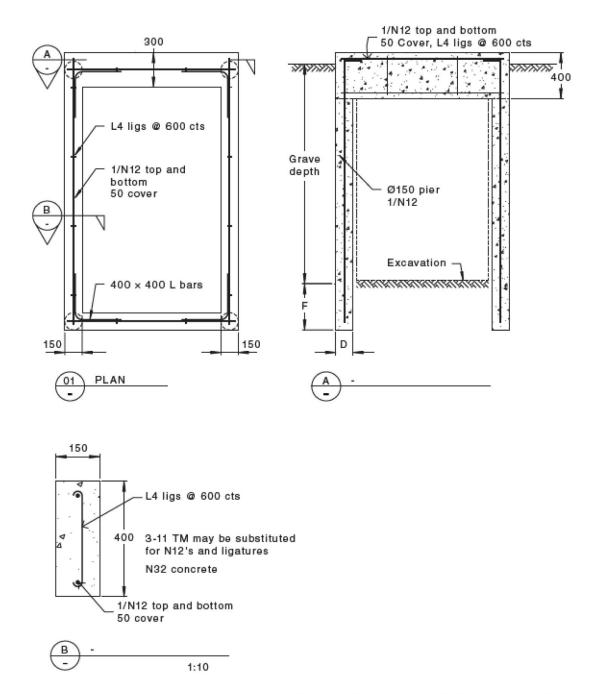

## Figure 4

AS 4204:2019

Figure 4 — Typical reinforcement layout of kerb style monument footing and piers for narrow graves

## The Work: AS 4204:2019 Headstones and Cemetery Monuments

Table 2 — Minimum footing requirements

|                 |                                | Weight of<br>monument —<br>3 to 4 tonnes |      | Weight of monument — 2 to 3 tonnes |          | Weight of<br>monument — less<br>than 2 tonnes |         |
|-----------------|--------------------------------|------------------------------------------|------|------------------------------------|----------|-----------------------------------------------|---------|
| Foundation type | Description                    | D mm                                     | F mm | D mm                               | F mm     | D mm                                          | F mm    |
| Sands, gravels  | Medium sand or gravel          | 200                                      | 600  | 200                                | 100      | 200                                           | 100     |
| <del></del>     | Dense sand or gravel           | 150                                      | 300  | 150                                | 100      | 150                                           | 100     |
|                 | Firm                           | 150                                      | 600  | 150                                | 300      | 150                                           | 300     |
| Clays           | Stiff                          | 150                                      | 400  | 150                                | 200      | No piers r                                    | equired |
|                 | Very stiff to hard             | 150                                      | 150  | No piers                           | required | No piers r                                    | equired |
| Rock            | Highly to moderately weathered | 150                                      | 100  | No piers                           | required | No piers r                                    | equired |

NOTE 1 For classification and identification of soil types see Appendix D.

NOTE 3 Refer to Figures 3 and 4 for reference to the location of "D mm" and "F mm".

Table 3 — Size of dowels and dowel holes

| Headstone                  | — size    | Dowel               | — size                                                  | Maximum hole |
|----------------------------|-----------|---------------------|---------------------------------------------------------|--------------|
| Overall height to apex (h) | Thickness | Minimum<br>diameter | Minimum<br>length<br>into each<br>structural<br>element |              |
| mm                         | mm        | mm                  | mm                                                      | mm           |
| H < = 600                  | > 75      | 10                  | 75                                                      | 14           |
| 600 < h < = 900            | > 75      | 10                  | 90                                                      | 14           |
| 900 < h < = 1200           | > 100     | 12                  | 100                                                     | 16           |
| h > 1200                   | > 100     | 16                  | 100                                                     | 20           |

NOTE 2 <u>Table 2</u> does not include soft sand or soft clays. The cemetery authority should give specific advice about footing requirements if the soil conditions are not set out in this table.