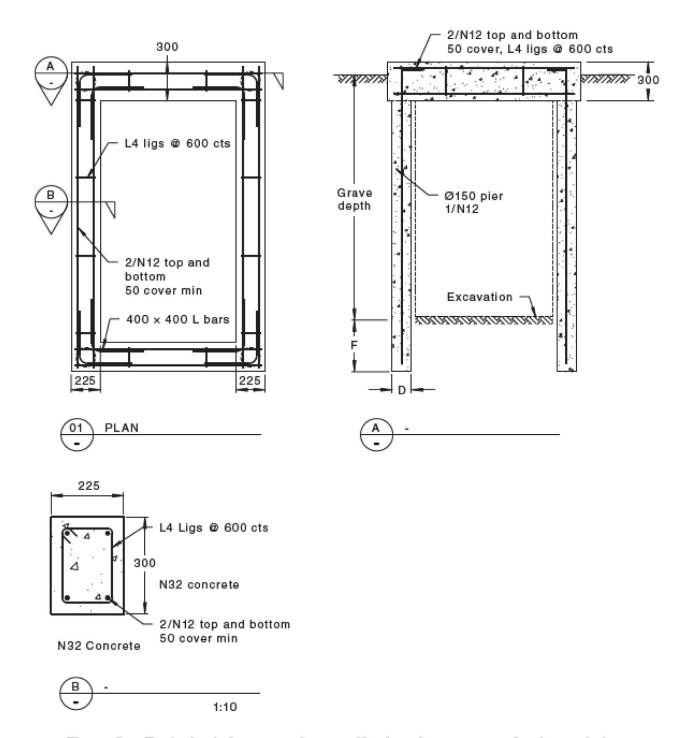

Figure 3 — Typical reinforcement layout of kerb style monument footing and piers

## The Work: AS 4204:2019 Headstones and Cemetery Monuments

Table 2 — Minimum footing requirements

|                 |                                | Weight of<br>monument —<br>3 to 4 tonnes |      | Weight of monument — 2 to 3 tonnes |          | Weight of<br>monument — less<br>than 2 tonnes |         |
|-----------------|--------------------------------|------------------------------------------|------|------------------------------------|----------|-----------------------------------------------|---------|
| Foundation type | Description                    | D mm                                     | F mm | D mm                               | F mm     | D mm                                          | F mm    |
| Sands, gravels  | Medium sand or gravel          | 200                                      | 600  | 200                                | 100      | 200                                           | 100     |
| <del></del>     | Dense sand or gravel           | 150                                      | 300  | 150                                | 100      | 150                                           | 100     |
|                 | Firm                           | 150                                      | 600  | 150                                | 300      | 150                                           | 300     |
| Clays           | Stiff                          | 150                                      | 400  | 150                                | 200      | No piers r                                    | equired |
|                 | Very stiff to hard             | 150                                      | 150  | No piers                           | required | No piers r                                    | equired |
| Rock            | Highly to moderately weathered | 150                                      | 100  | No piers                           | required | No piers r                                    | equired |

NOTE 1 For classification and identification of soil types see Appendix D.

NOTE 3 Refer to Figures 3 and 4 for reference to the location of "D mm" and "F mm".

Table 3 — Size of dowels and dowel holes

| Headstone                  | — size    | Dowel               | — size                                                  | Maximum hole |
|----------------------------|-----------|---------------------|---------------------------------------------------------|--------------|
| Overall height to apex (h) | Thickness | Minimum<br>diameter | Minimum<br>length<br>into each<br>structural<br>element |              |
| mm                         | mm        | mm                  | mm                                                      | mm           |
| H < = 600                  | > 75      | 10                  | 75                                                      | 14           |
| 600 < h < = 900            | > 75      | 10                  | 90                                                      | 14           |
| 900 < h < = 1200           | > 100     | 12                  | 100                                                     | 16           |
| h > 1200                   | > 100     | 16                  | 100                                                     | 20           |

NOTE 2 <u>Table 2</u> does not include soft sand or soft clays. The cemetery authority should give specific advice about footing requirements if the soil conditions are not set out in this table.